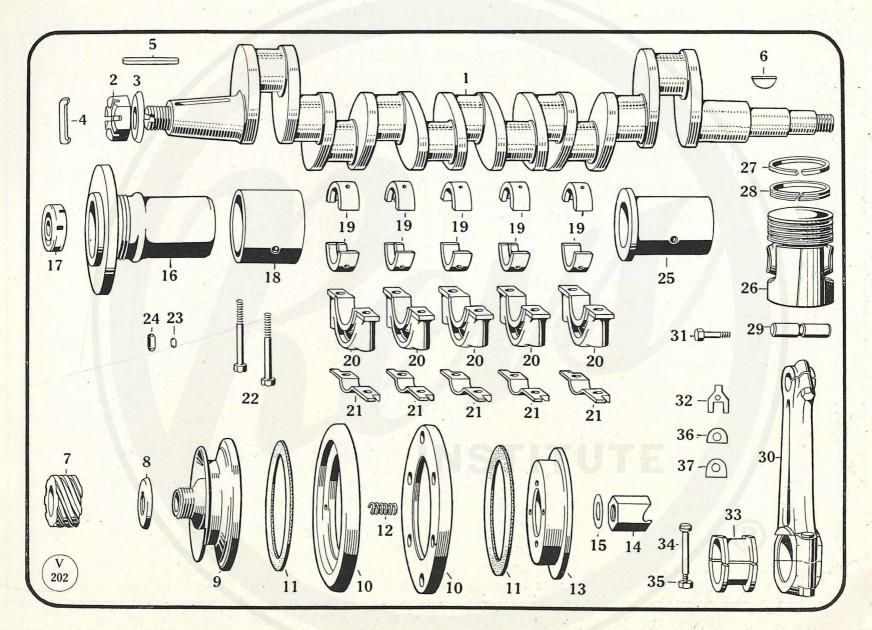

w for Bell Housing to Crankcase                                                    | 24                           | G48                             | Coned Rubber Seat for Rear Engine Holding-down<br>Bolt           |
| 10                          | V3016<br>V5017A                 | Housing for Front Crankshaft Bearing Front Cover and Engine Front Support                  | 25                           | V3047                           | Distance Piece for Bolt (Rear) (Short)                           |
| 12                          | V3018                           | Joint for Front Cover                                                                      | 26                           | V3048                           | Distance Piece for Bolt (Rear) (Long)                            |



#### Crankshaft and Bearings, Damper, Connecting Rod and Piston

| No. of<br>Illus-<br>ration. | Service<br>No.<br>for Ordering. | Description of Part.                                                    | No. of<br>Illus-<br>tration. | Service<br>No.<br>for Ordering. | Description of Part.                                                    |
|-----------------------------|---------------------------------|-------------------------------------------------------------------------|------------------------------|---------------------------------|-------------------------------------------------------------------------|
|                             |                                 | Crankshaft                                                              |                              |