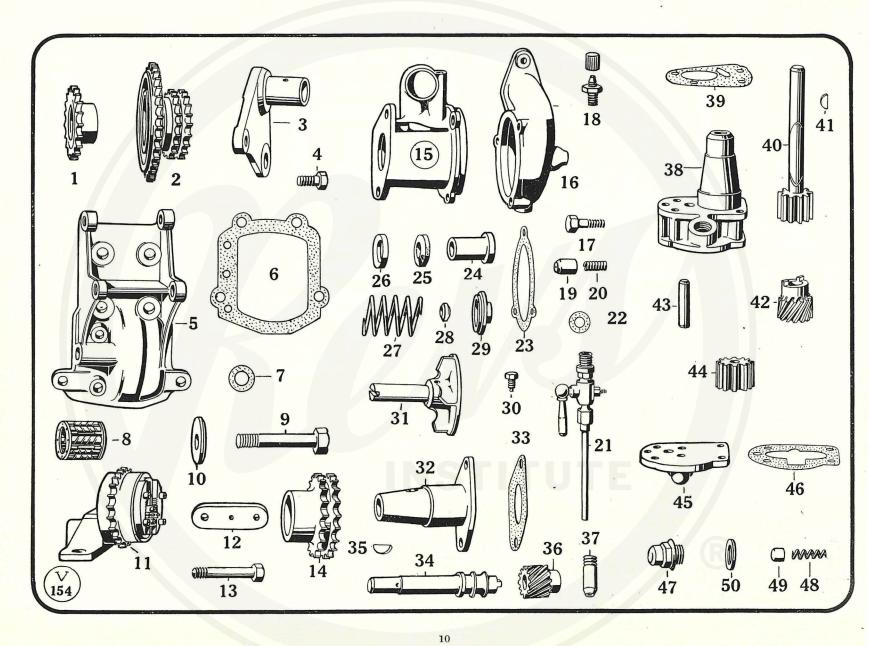

| Fan complete (less Bracket)                       |



#### Engine Chains, Chain Wheels and Fittings, Water Pump and Oil Pump Details

| No. of<br>Illus-<br>tration. | Service<br>No.<br>for Ordering. | Description of Part.                              | No. of<br>Illus-<br>tration. | Service<br>No.<br>for Ordering. | Description of Part.                                             |
|------------------------------|---------------------------------|---------------------------------------------------|------------------------------|---------------------------------|------------------------------------------------------------------|
|                              |                                 | Engine Chains and Wheels                          | 25                           | M6332                           | Gland for Pump Body