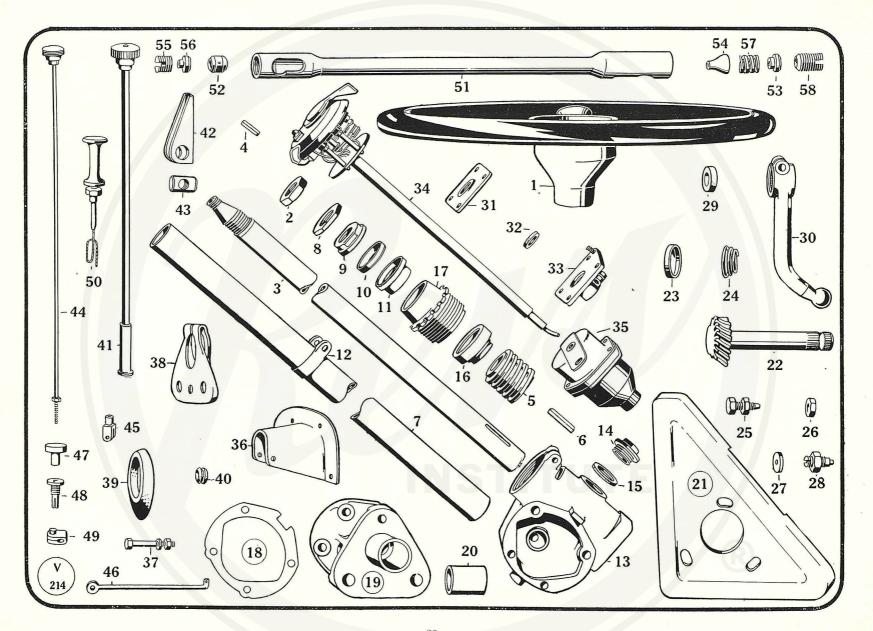

The

## WOLSELEY

21/60 H.P. SIX-CYLINDER CAR

"COUNTY" MODEL

(with Automatic Clutch Control)

SPARE PART LIST No. 983

Head Office and Works - DREWS LANE, WARD END, BIRMINGHAM, 8

Telegrams: "EXACTITUDE, TELEX, BIRMINGHAM" Telephone: BIRMINGHAM EAST 1501