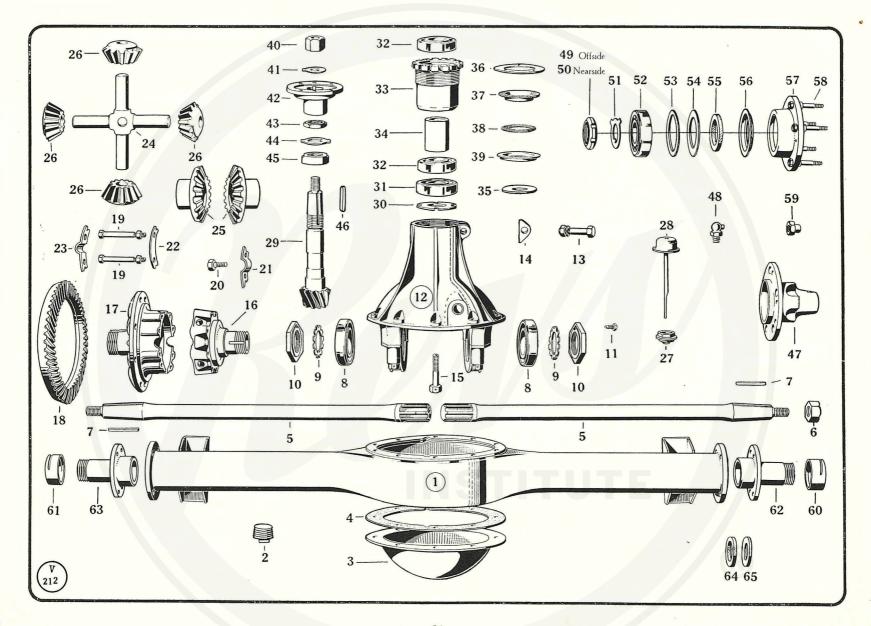

The

## WOLSELEY

21/60 H.P. SIX-CYLINDER CAR

"COUNTY" MODEL

(with Automatic Clutch Control)

SPARE PART LIST No. 983

Head Office and Works - DREWS LANE, WARD END, BIRMINGHAM, 8

Telegrams: "EXACTITUDE, TELEX, BIRMINGHAM" Telephone: BIRMINGHAM EAST 1501