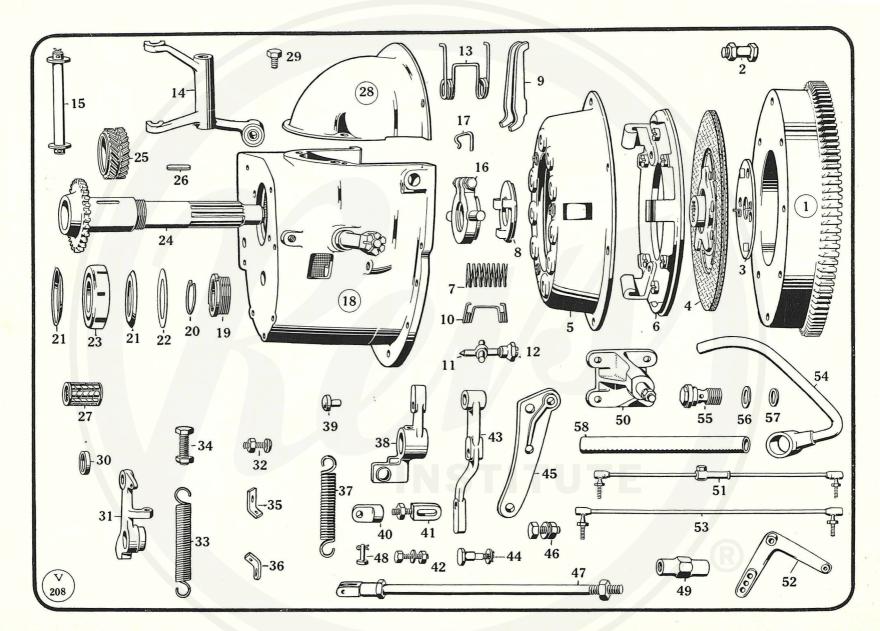

7A                          | Adjusting Screw and Nut for Intermediate Lever          |
| 37                           | G472A                           | Strainer Gauze and Spring                    | 77                           | V3688                           | Distance Piece for Control Shaft                        |
| 38                           | M4637                           | Banjo Pin for Float-chamber                  |                              |                                 | Note:—For Throttle and Jet Controls see Page 31.        |
| 39                           | M4638                           | Washer for Banjo Pin (Outer)                 |                              |                                 | For Automatic Clutch Control see Page 19.               |



#### Flywheel, Clutch Pit and First Motion Shaft, also Automatic Clutch Control

| No. of<br>Illus-<br>tration. | Service<br>No.<br>for Ordering.         | Description of Part.                                                | No. of<br>Illus-<br>tration. | Service<br>No.<br>for Ordering. | Description of Part.                                              |
|------------------------------|-----------------------------------------|---------------------------------------------------------------------|------------------------------|---------------------------------|-------------------------------------------------------------------|
|                              |                                         | Flywheel and Clutch                                                 |