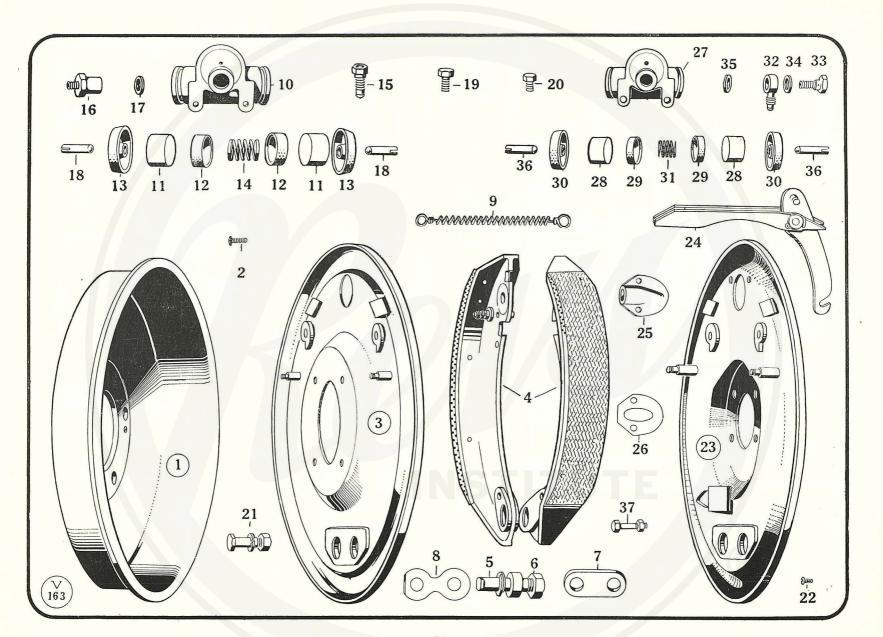

The

## WOLSELEY

21/60 H.P. SIX-CYLINDER CAR

"COUNTY" MODEL

(with Automatic Clutch Control)

SPARE PART LIST No. 983

Head Office and Works - DREWS LANE, WARD END, BIRMINGHAM, 8

Telegrams: "EXACTITUDE, TELEX, BIRMINGHAM" Telephone: BIRMINGHAM EAST 1501