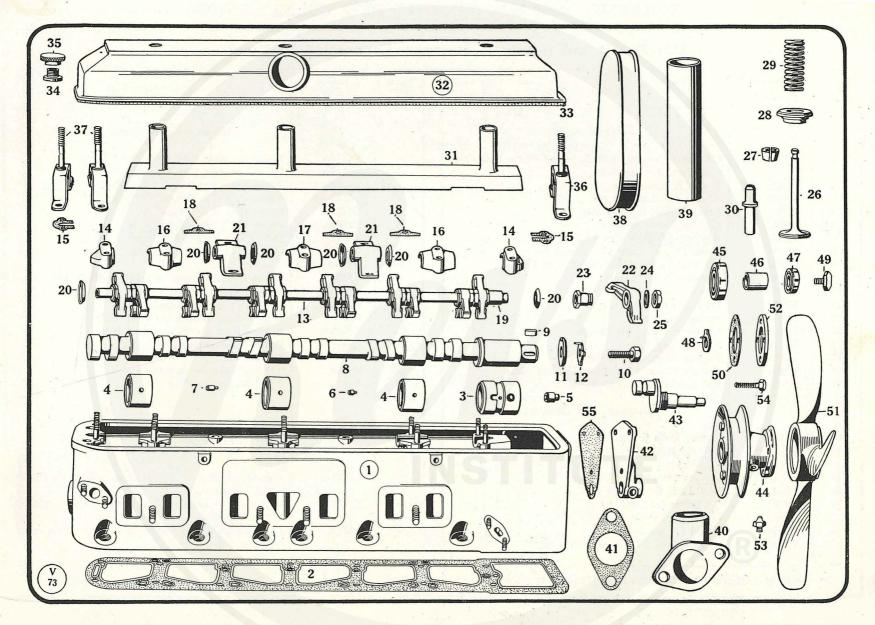

| Dowel for Intermediate Bearings                                         | Mark Francisco               | The second second               | "B" Type                                                                |
| 24                          | V134                            | Dowel for Bearing Caps                                                  |                              | L174A                           | Bolt, Washers, Nut and Split Pin for Connectin                          |
| 25                          | V3120                           | Bearing Bush (Crankshaft Front End)                                     |                              |                                 | Rod Big-end                                                             |



#### Cylinder Head, Camshaft, Valves, Air Cleaner and Fan

| No. of<br>Illus-<br>tration. | Service<br>No.<br>for Ordering. | Description of Part.                                 | No. of<br>Illus-<br>tration.