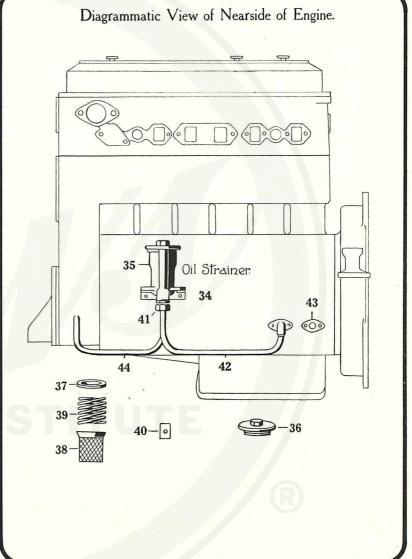

|
| 22                           | GD12                            | Washer for Drain Tap                              | 50                           | E24                             | Washer for Plug                                                  |
| 23                           | M2339                           | Joint for Pump Body and Cover                     | _                            | V3381A                          | Oil Pump complete with Relief Valve and Spiral Gear              |
| 24                           | M6331                           | Bush in Pump Body                                 |                              |                                 | Note:—For Oil Pipes see Page 13.                                 |





#### Oil Strainer, Oil Filler, Oil Cleaner and Oil Pipes

| No. of<br>Illus-<br>tration. | Service<br>No.<br>for Ordering. | Description of Part.                                                                            | No. of<br>Illus-<br>tration. | Service<br>No.<br>for Ordering. | Description of Part.                                                                                               |
|------------------------------|---------------------------------|-------------------------------------------------------------------------------------------------|------------------------------|---------------------------------|--------------------------------------------------------------------------------------------------------------------|
|                              |