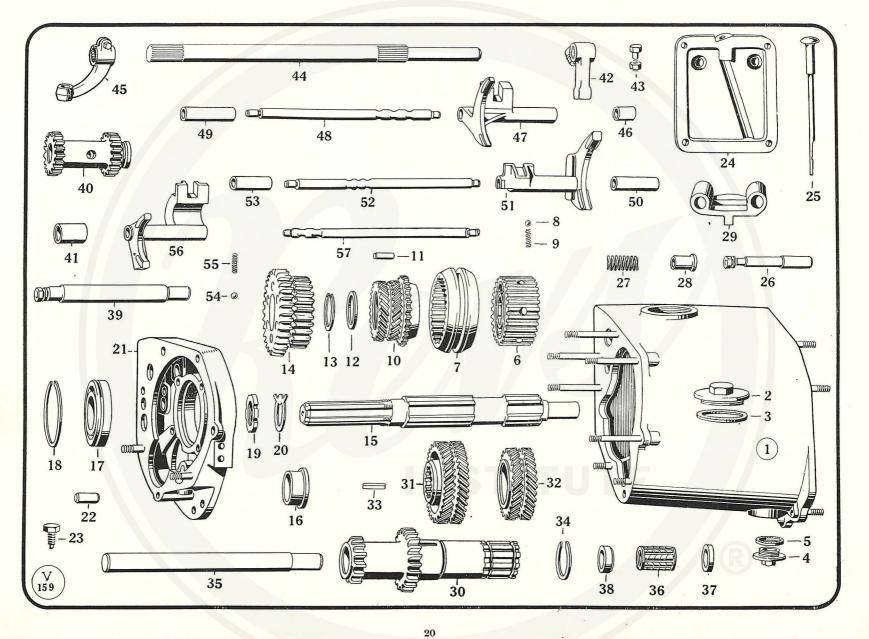

733—1                                 | Cover for Clutch Pit                                                | 58                           | V9081                           | Suction Pipe Connecting Hose                                      |
| 29                           | V3734                                   | Set Screw for Cover                                                 |                              |                                 | Note: -For Hand Control see Page 31.                              |
| 30                           | V9044                                   | Distance Piece for Spigot Bearing                                   |                              |                                 | For Clutch Pedal see Page 33.                                     |



#### Gearcase and Gears, Change Speed Rods and Forks

| No. of<br>Illus-<br>tration. | Service<br>No.<br>for Ordering. | Description of Part.                                   | No. of<br>Illus-<br>tration. | Service<br>No.<br>for Ordering. | Description of Part.                                                 |
|------------------------------|---------------------------------|--------------------------------------------------------|------------------------------|---------------------------------|----------------------------------------------------------------------|
|                              |                                 | Gearcase and Mainshaft                                 |                              |                                 | Layshaft and Layshaft Gears