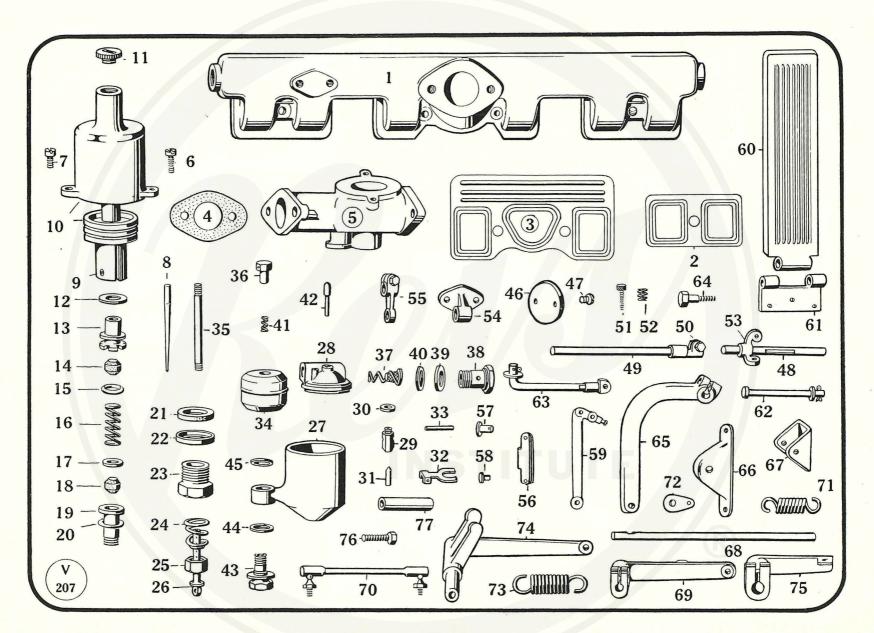

| _                            | M6580                           | Bulb for Trafficator                                                                            |



#### S.U. Carburetter (Adjustable Jet) and Accelerator Pedal

| No. of<br>Illus-<br>tration. | Service<br>No.<br>for Ordering. | Description of Part.                         | No. of<br>Illus-<br>tration. | Service<br>No.<br>for Ordering. | Description of Part.                                    |
|------------------------------|---------------------------------|----------------------------------------------|------------------------------|---------------------------------|---------------------------------------------------------|
|                              |                                 | Inlet Branch and Joints                      | 40                           | G474                            | Washer for Banjo Pin (Inner)                            |
| 1