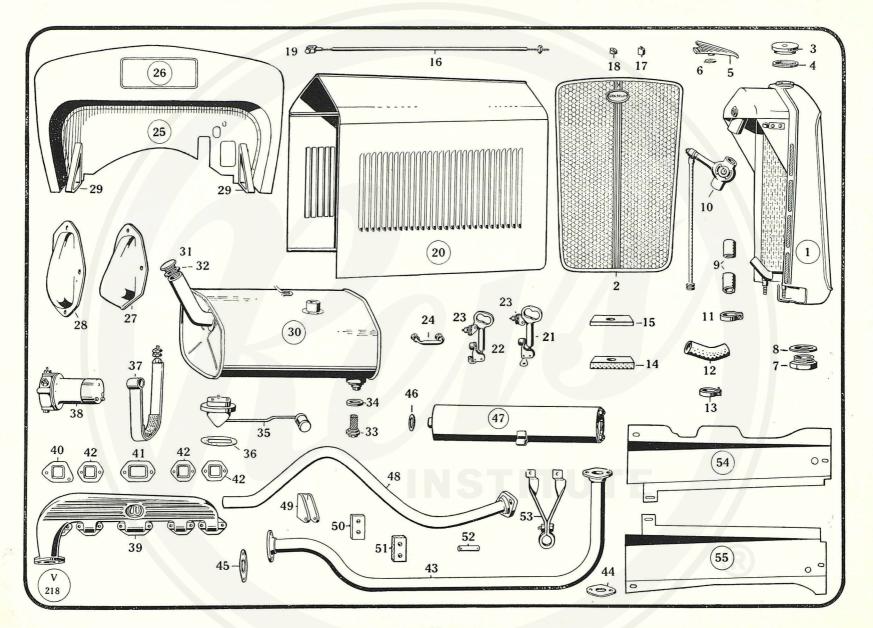

acket to O/S Rear Wheel    |
| 15                           | TG165                            | Connection                                                                                |                       | 27                           | V6450A                                      | Pipe from Rear Hose                                                                        | Bracket to N/S Rear Wheel    |
| 16                           | TG136                            | Brass Tube (Spring)                                                                       |                       | 28                           | V6464A                                      | Supply Pipe from Tar                                                                       | nk to Master Cylinder        |



#### Radiator, Bonnet, Exhaust Pipes, Petrol Tank, etc.

| No. of<br>Illus-<br>tration. | Service<br>No.<br>for Ordering. | Description of Part.                         | No. of<br>Illus-<br>tration. | Service<br>No.<br>for Ordering. | Description of Part.                               |
|------------------------------|---------------------------------|----------------------------------------------|------------------------------|---------------------------------|----------------------------------------------------|
|                              |                                 | Radiator and Details                         |                              |                                 | Petrol Tank and Petrol Pipes                       |
| 1                            | V6601A