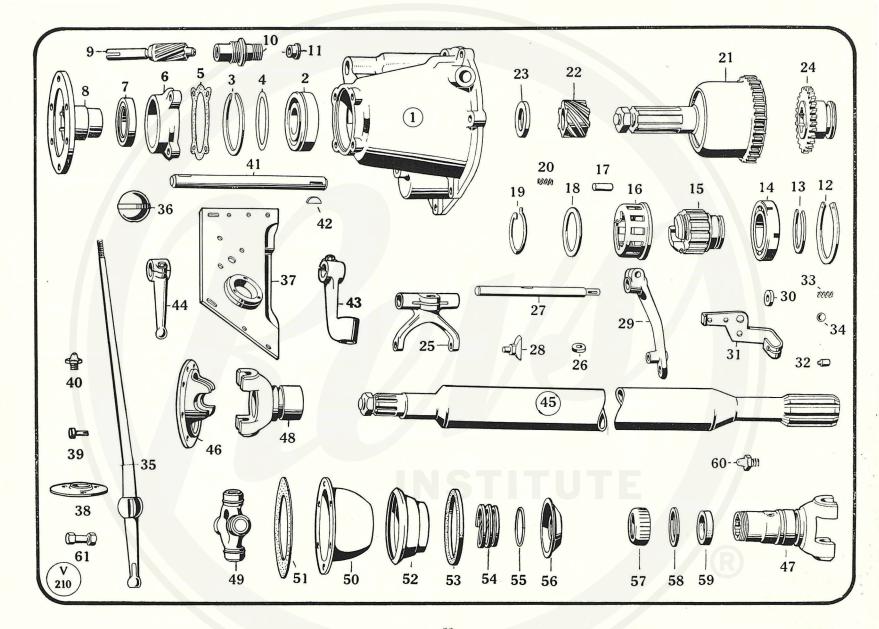

|
| 27                           | V3911                           | Spring for Change Speed Lock                           | 56                           | V9174                           | Reverse Fork                                                         |
| 28                           | V3912                           | Distance Piece for Change Speed Lock                   | 57                           | V9175                           | Rod for Reverse Fork                                                 |
| 29                           | V9136                           | Change Speed Lock                                      |                              |                                 | Note:—For Change Speed Hand Lever see Page 23.                       |



#### Free Wheel and Control, Change Speed Hand Lever Unit, also Propeller Shaft

| No. of<br>Illus-<br>ration. | Service<br>No.<br>for Ordering. | Description of Part.                             | No. of<br>Illus-<br>tration. | Service<br>No.<br>for Ordering. | Description of Part.                             |
|-----------------------------|---------------------------------|--------------------------------------------------|------------------------------|---------------------------------|--------------------------------------------------|
|                             |                                 | Free Wheel Casing and Support                    |                              |                                 | Change Speed Hand Lever and Rods                 |
| 1