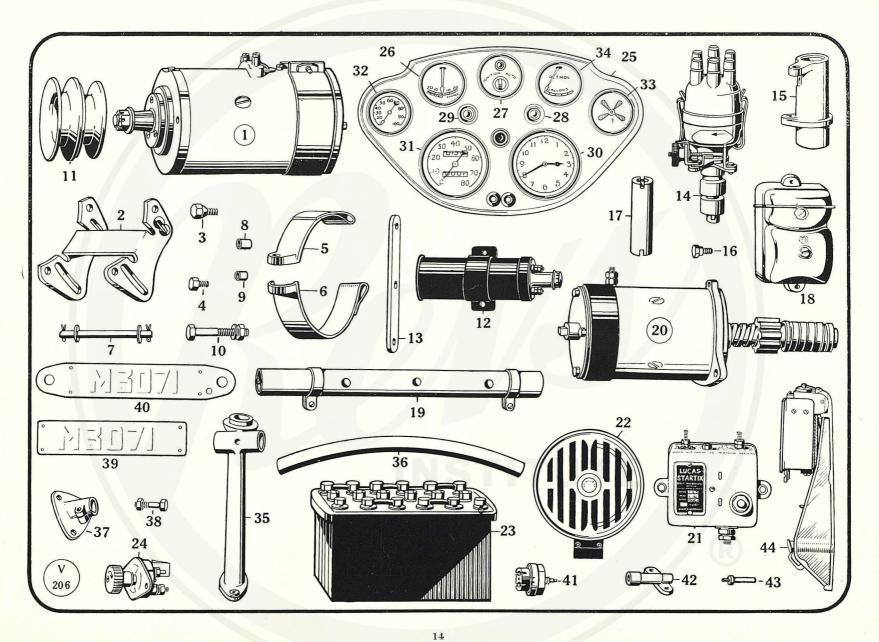

Pipe (Strainer to Pump) complete with                                                                  |
| 23                           | V5438A                          | Cylinder Head Oil Drain Pipe complete with Flanges                                              |                              |                                 | Nuts                                                                                                               |
|                              |                                 |                                                                                                 |                              |                                 | 1                                                                                                                  |



#### Electrical Equipment, also Instrument Board Fittings

| No. of<br>Illus-<br>tration. | Service<br>No.<br>for Ordering. | Description of Part.