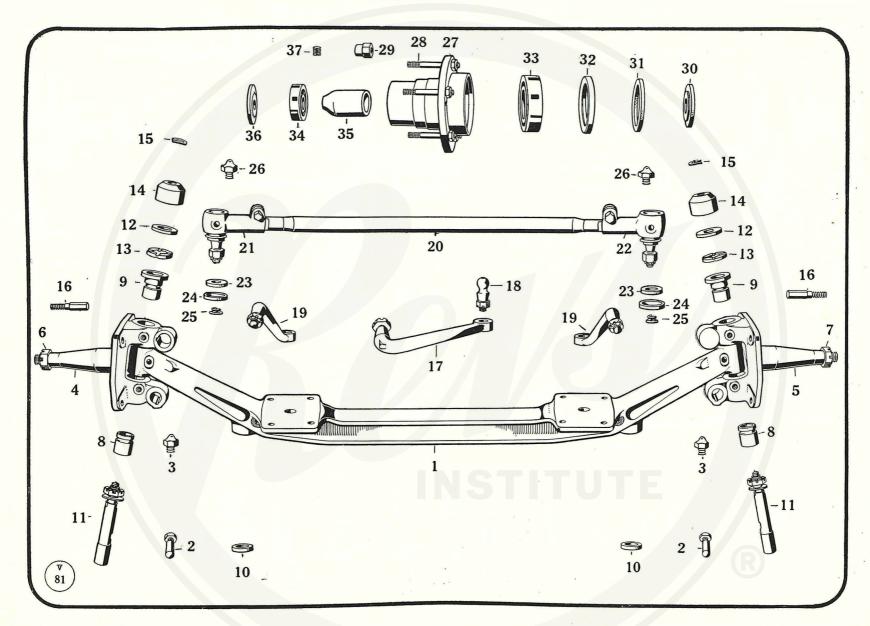

| V5969                           | Felt Ring                                        |
| 32                          | M6960                           | Dowel for Control Bracket                        | _                            | V9293A—1                        | Propeller Shaft complete                         |
| 33                          | V3908                           | Plunger Spring for Control Lever                 | 60                           | TG108                           | Greaser for Propeller Shaft                      |
| 34                          | M6962                           | Plunger Ball for Control Lever                   | 61                           | V5975A                          | Bolt, Nut and Washer for Universal Joints        |



#### Front Axle, Front Hub and Steering Track Rod

| No. of<br>Illus-<br>tration. | Service<br>No.<br>for Ordering. | Description of Part.                                      | No. of<br>Illus-<br>tration. | Service<br>No.<br>for Ordering. | Description of Part.                                   |
|------------------------------|---------------------------------|-----------------------------------------------------------|------------------------------|---------------------------------|--------------------------------------------------------|
|                              |                                 | Front Axle                                                | 21                           | V4023A                          | End for Track Rod (R.H. Thread) complete with Ball Pin |