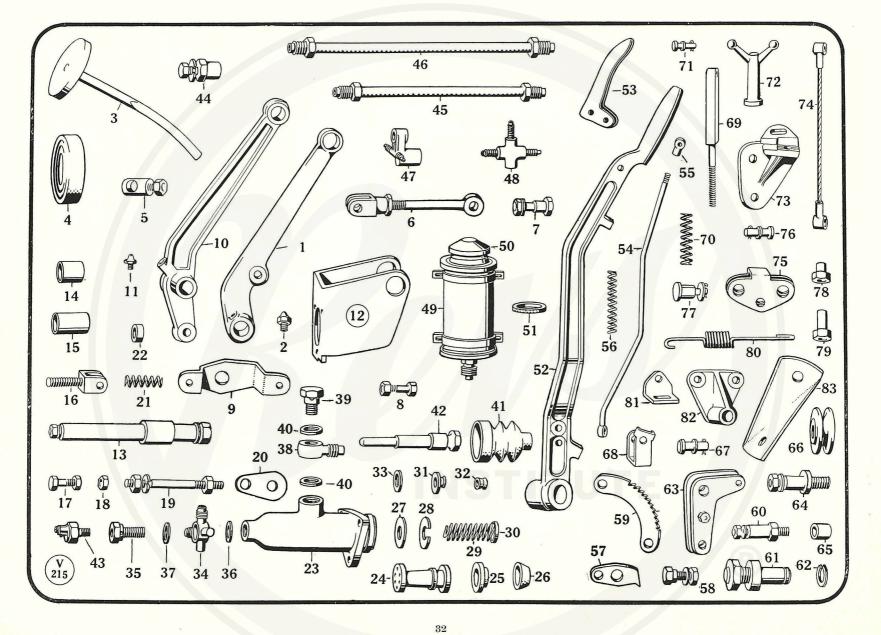

The

## WOLSELEY

21/60 H.P. SIX-CYLINDER CAR

"COUNTY" MODEL

(with Automatic Clutch Control)

SPARE PART LIST No. 983

Head Office and Works - DREWS LANE, WARD END, BIRMINGHAM, 8

Telegrams: "EXACTITUDE, TELEX, BIRMINGHAM" Telephone: BIRMINGHAM EAST 1501