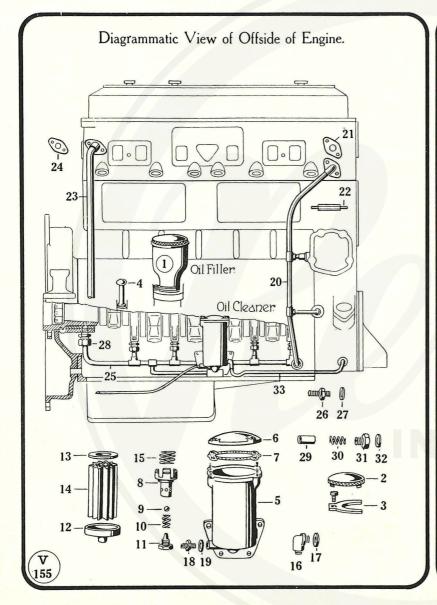

|
| 22                           | GD12                            | Washer for Drain Tap                              | 50                           | E24                             | Washer for Plug                                                  |
| 23                           | M2339                           | Joint for Pump Body and Cover                     | _                            | V3381A                          | Oil Pump complete with Relief Valve and Spiral Gear              |
| 24                           | M6331                           | Bush in Pump Body                                 |                              |                                 | Note:—For Oil Pipes see Page 13.                                 |





#### Oil Strainer, Oil Filler, Oil Cleaner and Oil Pipes

| No. of<br>Illus-<br>tration. | Service<br>No.<br>for Ordering. | Description of Part.                                                                            | No. of<br>Illus-<br>tration. | Service<br>No.<br>for Ordering. | Description of Part.                                                                                               |
|------------------------------|---------------------------------|-------------------------------------------------------------------------------------------------|------------------------------|---------------------------------|--------------------------------------------------------------------------------------------------------------------|
|                              |