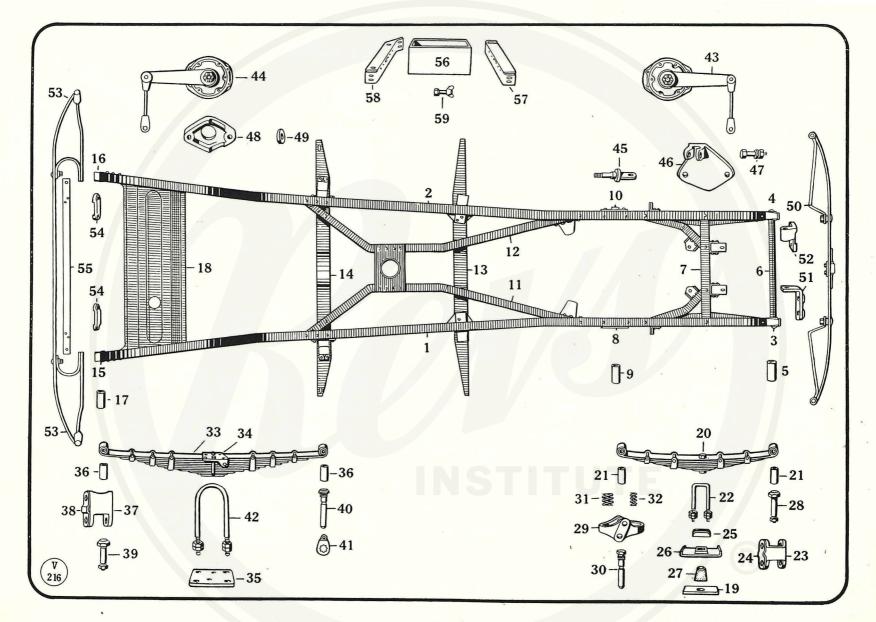

Rod assembled with Cap                                  | _                            | V9495A                          | Brake Cable complete (Off-side)                                                              |
| 43                           | M7434                           | Signal Lamp Switch                                           | 83                           | V9496                           | Bracket for Brake Cable Hose (Off-side)                                                      |
|                              | V4439A                          | Master Cylinder complete                                     | _                            | V9497                           | Bracket for Brake Cable Hose (Near-side)                                                     |



#### Frame Fittings and Spring Suspension

| No. of<br>Illus-<br>tration. | Service<br>No.<br>for Ordering. | Description of Part.                                                                 | No. of<br>Illus-<br>tration. | Service<br>No.<br>for Ordering. | Description of Part.                                     |
|------------------------------|---------------------------------|--------------------------------------------------------------------------------------|------------------------------|---------------------------------|----------------------------------------------------------|
|                              |                                 | Frame                                                                                |                              | V4550