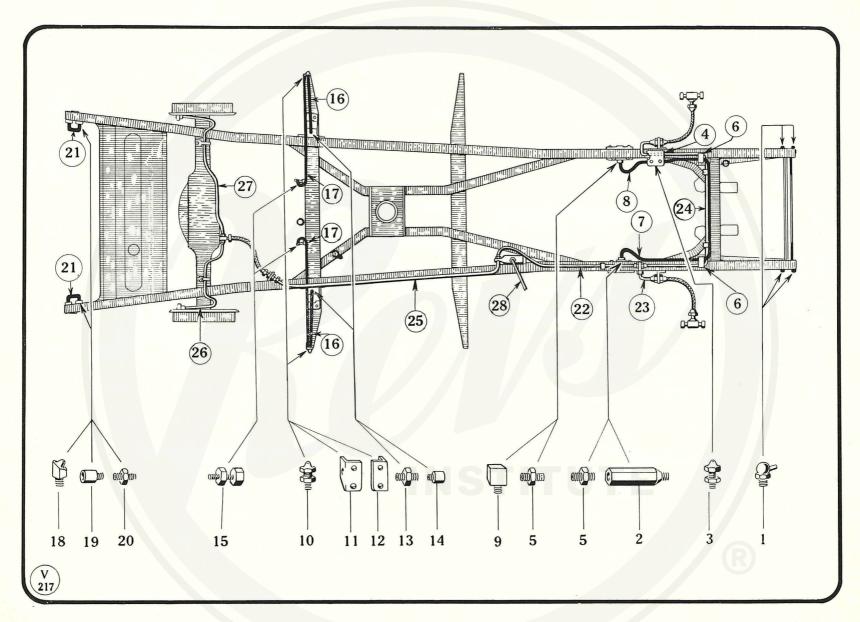

547                           | Shock Absorber Bracket on Road Spring (Off-side)                                     |                              | Wall to the same                | Sub-Assemblies                                           |
| 34                           | V6548                           | Shock Absorber Bracket on Road Spring (Near-side)                                    | _                            | V6595A—1                        | Frame complete                                           |
| 35                           | V6549                           | Bottom Plate for Rear Road Spring                                                    |                              | V6596A                          | Front Cross Tube assembled with Dumb-irons               |



| No. of<br>Illus-<br>tration. | Service<br>No.<br>for Ordering.  | Description                                                                               | n of Part.            | No. of<br>Illus-<br>tration. | Service<br>No.<br>for Ordering.             | Desc                                                                                       | ription of Part.             |
|------------------------------|----------------------------------|-------------------------------------------------------------------------------------------|-----------------------|------------------------------|---------------------------------------------|--------------------------------------------------------------------------------------------|------------------------------|
| 1 2 3